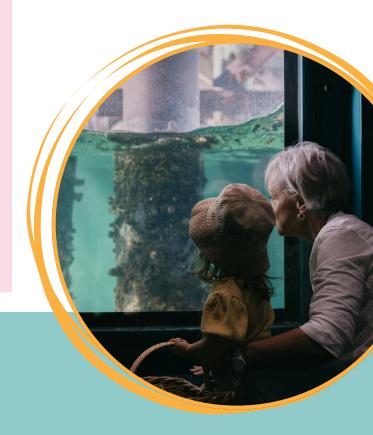

## **Underwater Observatory & Train Ride**

Travel by train to one of only 6 underwater observatories, and descend 8 meters beneath the ocean's surface in this one-of-a-kind experience,

Learn about Geographe Bay's unique habitats, the marine life they support, and view some of the over 300 marine species that live at one of Australia's greatest artificial reefs.

1hr & 45min Includes return train ride

Suitable for all year levels 44 people per session

Student activity resources available, or combine with a visit to the Marine Discovery Centre!

Receive our 10% Education discount! \$36.00/adult , \$22.50/child, 1 Free Teacher per class