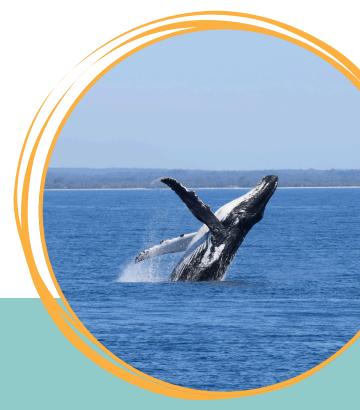

## Wonderful Whales & Observatory Tour

A seasonal offering during Geographe Bay's whale migration!

Travel by train to the Underwater Observatory and view the amazing marine life beneath the Jetty.

Then, head outside for the chance to spot whales as they make their annual migration. Keep your eyes out for blow spouts and breaches as you learn more about the ocean's biggest creatures!

1hr & 45min Seasonal offering Sept - Nov

Suitable for all year levels 44 people per session

Student activity resources available, or combine with a visit to the Marine Discovery Centre!

Receive our 10% Education discount! \$36.00/adult , \$22.50/child, 1 Free Teacher per class