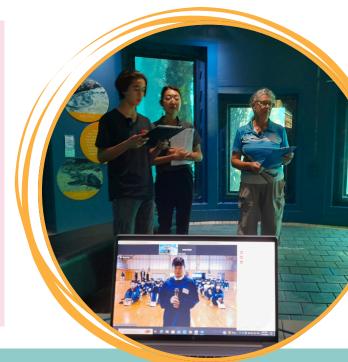

## **Busselton Jetty Virtual Excursions**

Bringing marine science and conservation live to your classroom!

Travel 8m below the ocean surface from the comfort of your classroom!

Discover marine science, biodiversity, and conservation in this interactive experience live from Busselton Jetty's Underwater Observatory!

Afterwards, use our curriculum - linked activity guide to explore marine themes in greater depth with your students.

30min interactive livestream viewing of the Underwater Observatory, plus 15min follow up call to the classroom

Customisable for all year levels Can host multiple classrooms per session

30+ page pdf activity guide with curriculum-linked activities to extend your class's learning

\$170 per classroom

education@busseltonjetty.com.au